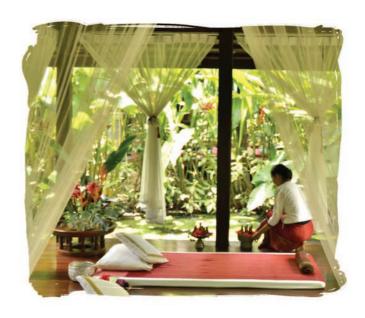

## Blue Diamond Rejuvenation 7 days Package

The idea of our rejuvenation packages are a combination of relaxation and enjoying Chiang Mai and its beauty. You can individually plan your treatments over the duration of your stay at Ban Sabai Village.